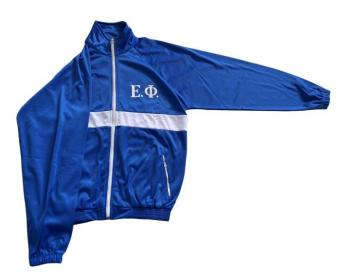

## Generally

- > The whole construction of the clothes done by serger.
- The truck suit is manufactured with modern methods of Cuttingsewing..
- Colour: Classic Blue
  - Collar: Width 9-10cm, depending on the size, is made of the same fabric.
  - Zipper: Plastic white (closing collar also)
  - Stripe at chest height: White color and with width 6cm, which extends into the back. Placed 3.5-4 cm beneath the underarm seam.

 $\circ$  Pockets: Two zippered pockets slotted white plastic.

0

• Elastic at the bottom: 4cm width, stitched by special elastic machine.

• Elastic at the sleeves 3cm width, stitched by special elastic machine.