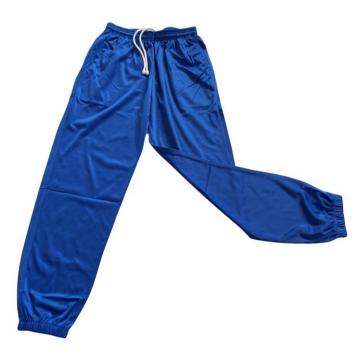

## <u>Pants</u>

In the midst of trouser leg is placed:

- Elastic width 3 cm stitched by special machine of elastic.
- Color cord same or similar color of the garment, shape cylindrical, with a diameter of 3-4 mm and length 120 ± 5cm.
- Elastic at the lower parts (trousers).
  Elastic of Width 2, 5cm which is sewn by a special elastic machine.
- Pockets: Two side pockets (one on the left and right).